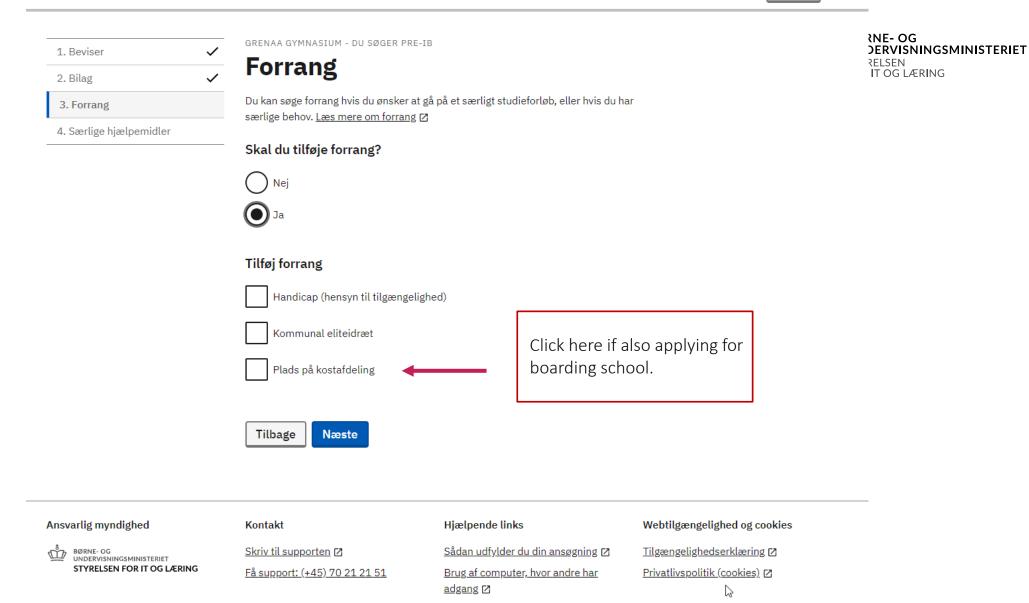

# Særlige hjælpemidler

Har du brug for særlige hjælpemidler, kan du give skolen besked her.

Læs mere om særlige hjælpemidler [2]

# Har du brug for særlige hjælpemidler?