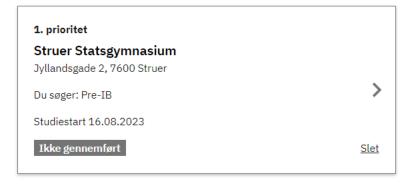

# Ikke gennemført

| Ansøgnings-id | 111195 |
|---------------|--------|
| Prioritet     | 1      |

## Uddannelse

| Uddannelse           | Pre-IB                                 |         |
|----------------------|----------------------------------------|---------|
| Uddannelsessted      | Struer Statsgymnasium                  |         |
|                      | Jyllandsgade 2                         |         |
|                      | 7600 Struer                            |         |
| Studiestart          | 16.08.2023                             |         |
| Ønsket forrang       | Klik på rediger for at tilføje forrang | Rediger |
| Særlige hjælpemidler | Nej                                    | Rediger |
|                      |                                        |         |