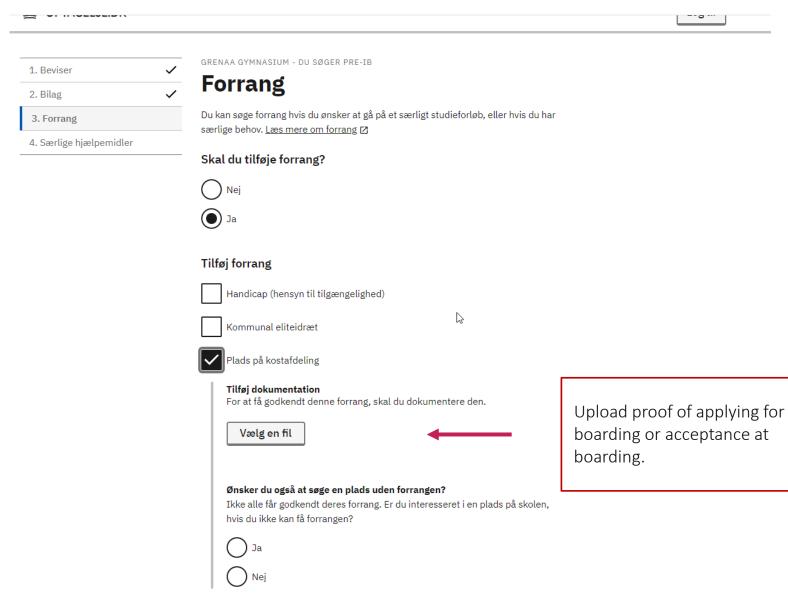

# Særlige hjælpemidler

Har du brug for særlige hjælpemidler, kan du give skolen besked her.

Læs mere om særlige hjælpemidler [2]

# Har du brug for særlige hjælpemidler?