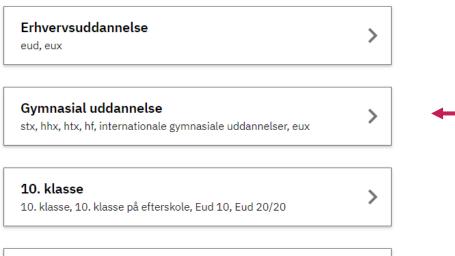

# Vælg den gymnasiale uddannelse, du vil søge

BØRNE- OG UNDERVISNINGSMINISTERIET STYRELSEN FOR IT OG LÆRING

**BØRNE- OG** UNDERVISNINGSMINISTERIET STYRELSEN FOR IT OG LÆRING

◆ Tilbage

Vælg den internationale gymnasiale uddannelse eller Pre-IB, du