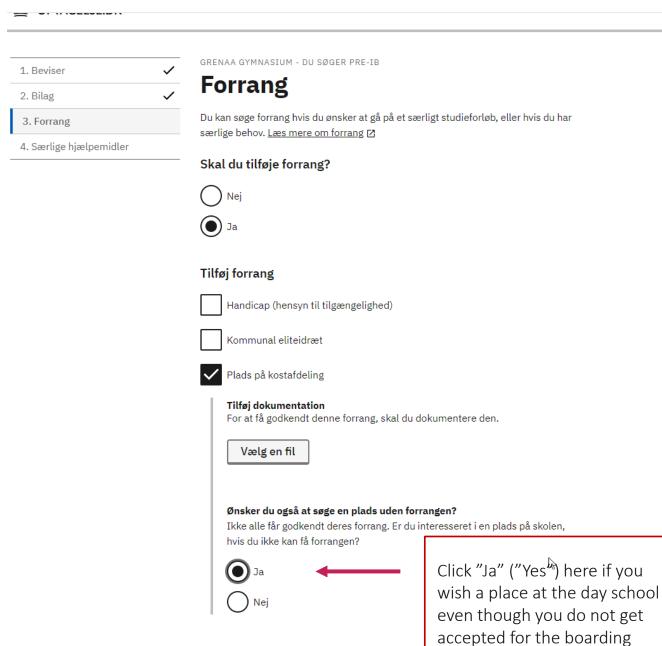

# Særlige hjælpemidler

Har du brug for særlige hjælpemidler, kan du give skolen besked her.

Læs mere om særlige hjælpemidler [2]

# Har du brug for særlige hjælpemidler?