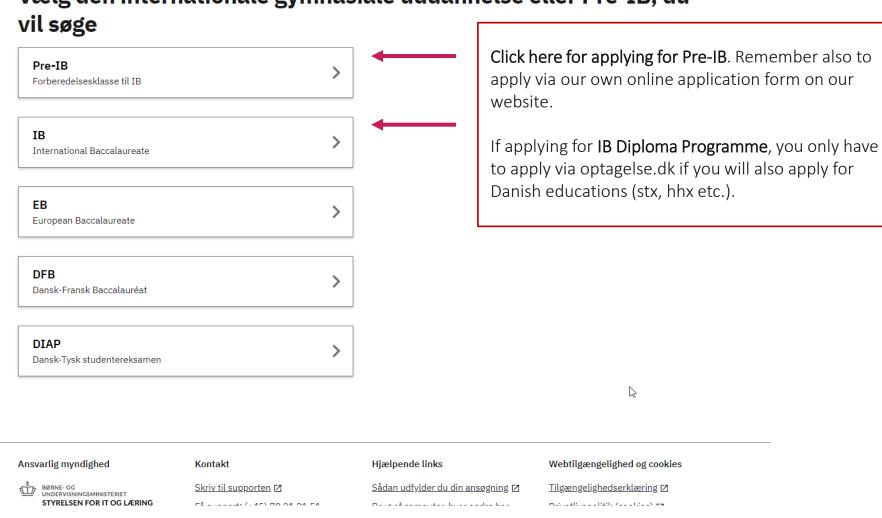

Er du over 25 år, er det også her, du kan søge en erhvervsuddannelse for voksne (euv).

Click here for applying for Pre-IB. Remember also to apply via our own online application form on our website.

If applying for IB Diploma Programme, you only have to apply via optagelse.dk if you will also apply for Danish educations (stx, hhx etc.).

# Vælg den gymnasiale uddannelse, du vil søge

BØRNE- OG UNDERVISNINGSMINISTERIET STYRELSEN FOR IT OG LÆRING

**BØRNE- OG** UNDERVISNINGSMINISTERIET STYRELSEN FOR IT OG LÆRING

◆ Tilbage

Vælg den internationale gymnasiale uddannelse eller Pre-IB, du