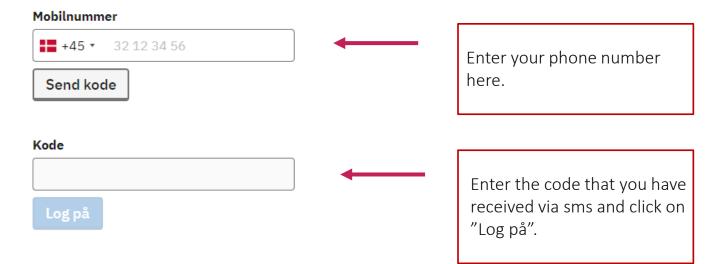

# Log på uden MitID/NemID som ansøger

Har du ikke mulighed for at få MitID/NemID, kan du logge på med sms.

Dine ansøgninger bliver knyttet til dit mobiltelefonnummer. Du skal derfor have adgang til din

Click here to log-in if you do not have MitID or NemID.

# Log på med mobilnummer

Indtast dit mobilnummer og få tilsendt en kode på sms.

Your application will be linked to your phone number. If you log out, you can get access to your application again by requesting a new code with your phone number.