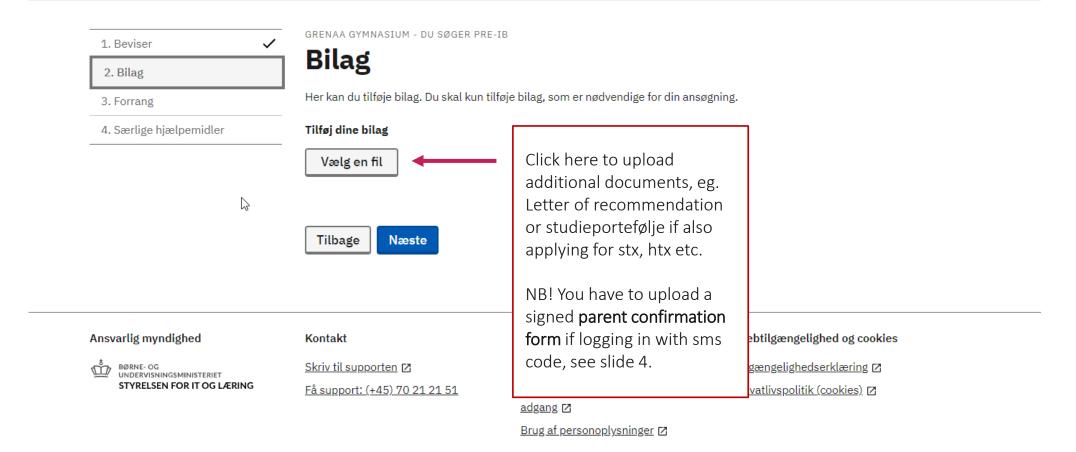

Skal du underskrive en ansøgning, som dit barn har oprettet ved at logge på med sms, skal du underskrive en blanket, som skal vedhæftes

Click here to get access to the **parent confirmation form** which you have to upload if you do not have MitID/NemID.

# Bilag

| Bilag | Klik på rediger for at tilføje bilag | Rediger |
|-------|--------------------------------------|---------|
|       |                                      |         |