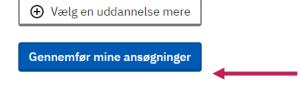

# Ansøgninger

Click here to enter personal data (name etc.).

→ Vælg en uddannelse mere

Gennemfør mine ansøgninger

# Ansøgninger

Click here to submit your application when you have finished it.