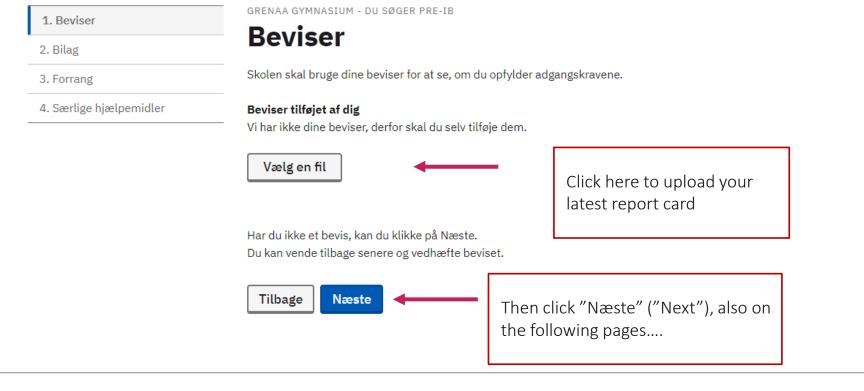

Tilbage

BØRNE- OG UNDERVISNINGSMINISTERIET STYRELSEN FOR IT OG LÆRING

Tilbage

Næste

school.

BØRNE- OG UNDERVISNINGSMINISTERIET STYRELSEN FOR IT OG LÆRING

GRENAA GYMNASIUM - DU SØGER PRE-IB