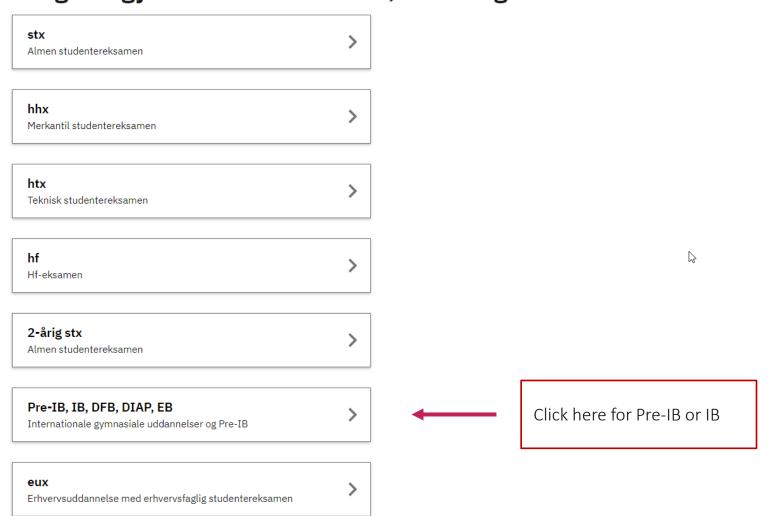

# BØRNE- OG UNDERVISNINGSMINISTERIET

STYRELSEN FOR IT OG LÆRING

**—** 

Click here for Pre-IB or IB

Forberedende grunduddannelse

FGU