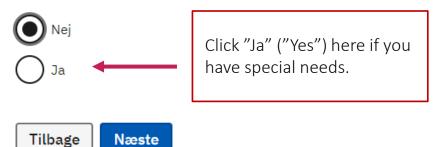

# Særlige hjælpemidler

Har du brug for særlige hjælpemidler, kan du give skolen besked her.

Læs mere om særlige hjælpemidler [2]

# Har du brug for særlige hjælpemidler?

## Uddannelse

| Uddannelse           | Pre-IB                                 |         |
|----------------------|----------------------------------------|---------|
| Uddannelsessted      | Struer Statsgymnasium                  |         |
|                      | Jyllandsgade 2                         |         |
|                      | 7600 Struer                            |         |
| Studiestart          | 16.08.2023                             |         |
| Ønsket forrang       | Klik på rediger for at tilføje forrang | Rediger |
| Særlige hjælpemidler | Nej                                    | Rediger |
|                      |                                        |         |