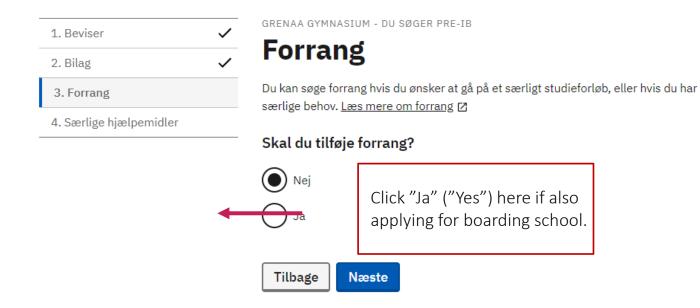

# Særlige hjælpemidler

Har du brug for særlige hjælpemidler, kan du give skolen besked her.

Læs mere om særlige hjælpemidler [2]

# Har du brug for særlige hjælpemidler?