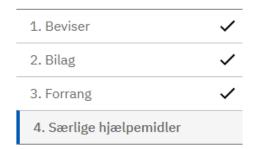

# Særlige hjælpemidler

Har du brug for særlige hjælpemidler, kan du give skolen besked her.

Læs mere om særlige hjælpemidler [2]

# Har du brug for særlige hjælpemidler?