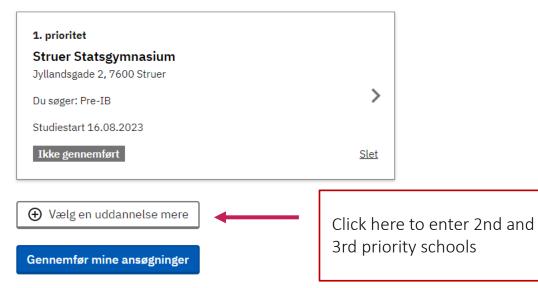

# Ansøgninger

Click here to enter personal data (name etc.).

→ Vælg en uddannelse mere

Gennemfør mine ansøgninger

## Uddannelse

| Uddannelse           | Pre-IB                                 |         |
|----------------------|----------------------------------------|---------|
| Uddannelsessted      | Struer Statsgymnasium                  |         |
|                      | Jyllandsgade 2                         |         |
|                      | 7600 Struer                            |         |
| Studiestart          | 16.08.2023                             |         |
| Ønsket forrang       | Klik på rediger for at tilføje forrang | Rediger |
| Særlige hjælpemidler | Nej                                    | Rediger |
|                      |                                        |         |